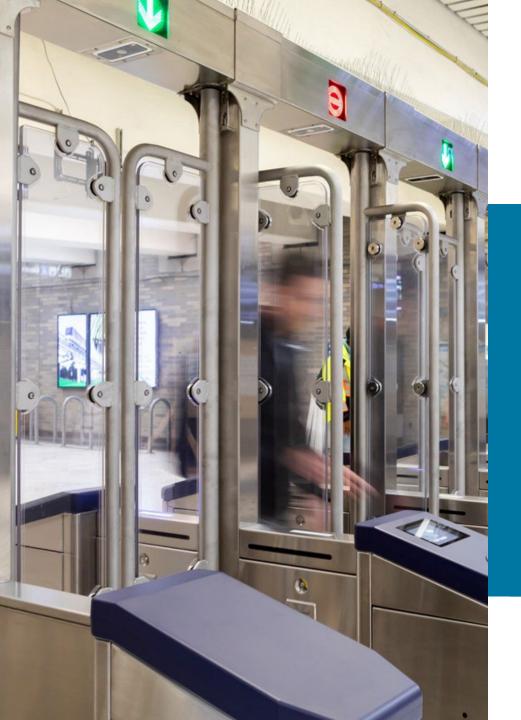

## Gate Refinements & Hardening

### **Additional Hardening**

- Materials (Plexiglass v. Metal)
- Additional Raised Railings
- Swing Gates (Height & Locking)
- Emergency Exits

#### **Gate Refinements**

Detection Technology

Multiple Individuals

- Bikes
- Pets
- Wheelchairs
- Luggage
- Intrusion Alerts
- Barrier Speed
- TR4 Deployment

"Since the new gates went in, that addition, has made a huge difference. We are back to [focusing on] transportation."