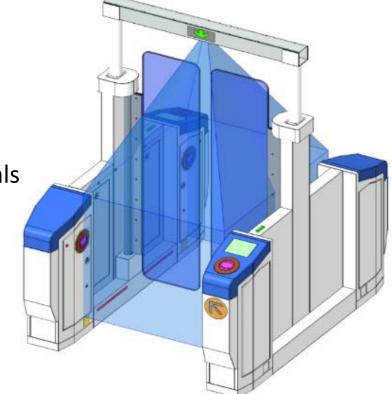

#### **Gate Refinements**

Detection Technology

Multiple Individuals

- Bikes
- Pets
- Wheelchairs
- Luggage
- Intrusion Alerts
- Barrier Speed
- TR4 Deployment

"Since the new gates went in, that addition, has made a huge difference. We are back to [focusing on] transportation."