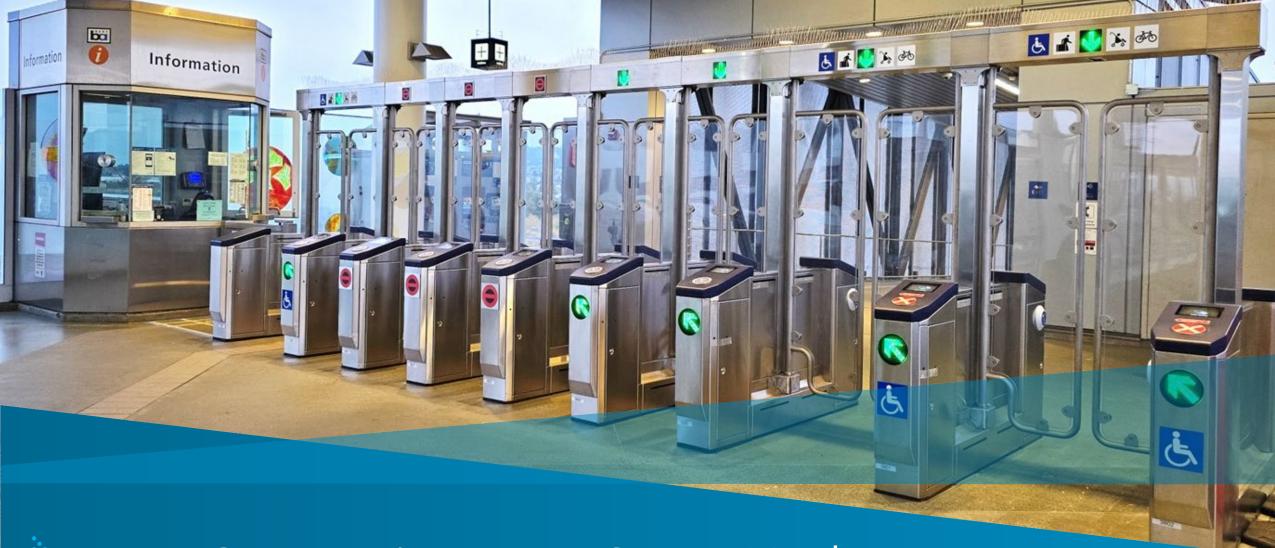

### 11 Stations Completed

#### **Gate Refinements**

Detection Technology

Multiple Individuals

- Bikes
- Pets
- Wheelchairs
- Luggage
- Intrusion Alerts
- Barrier Speed
- TR4 Deployment

"Since the new gates went in, that addition, has made a huge difference. We are back to [focusing on] transportation."