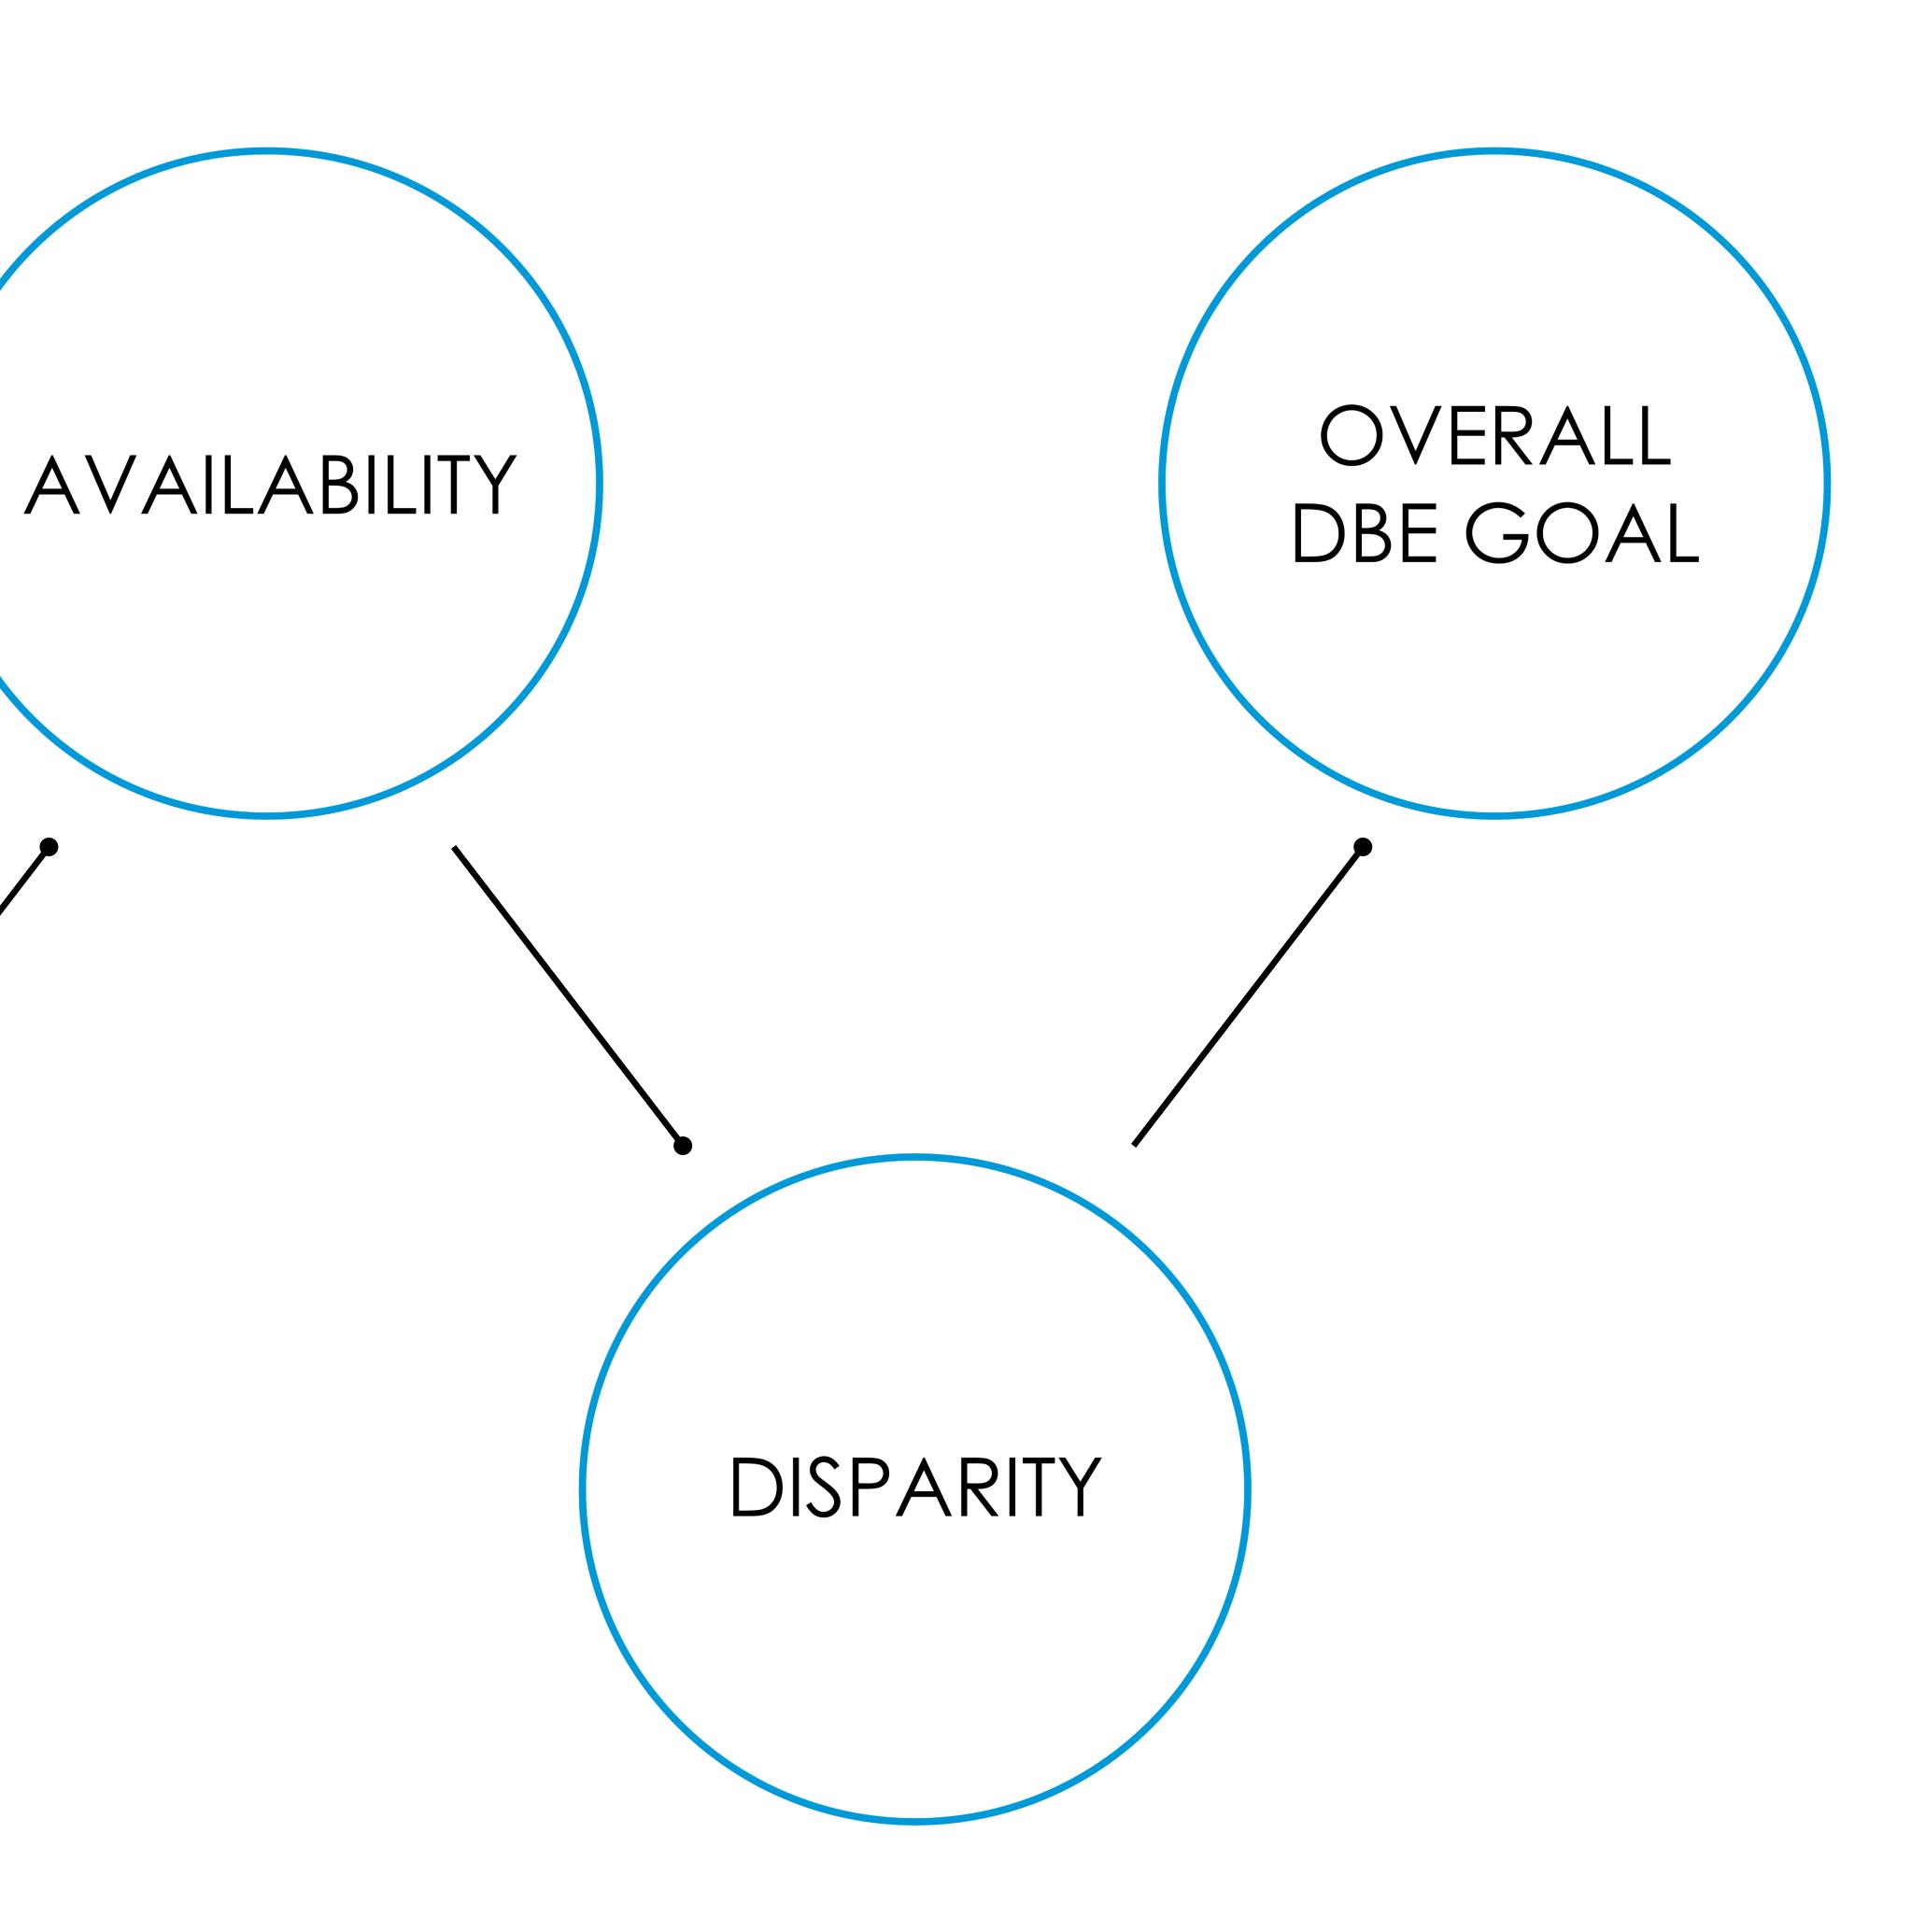

# Assess disparities between participation and availability

## Recommend refinements

### Set new overall DBE goal

### DISPARITY X 100 =INDEX

#### >= 100 PARITYSUBSTANTIAL DISPARITY <= 80

# BASE FIGURE

Avail. of **potential DBEs** for **FTA-funded** projects

# POTENTIAL ADJUSTMENT

Account for **barriers** in local marketplace

| February  | Project initia<br>Data assessr |
|-----------|--------------------------------|
| March     |                                |
| April     |                                |
| May       |                                |
| June      | Data review                    |
| July      | Draft DBE go                   |
| August    | Final DBE go                   |
| September |                                |
| October   |                                |
| November  | Draft report                   |
| December  |                                |
| January   | Final report                   |