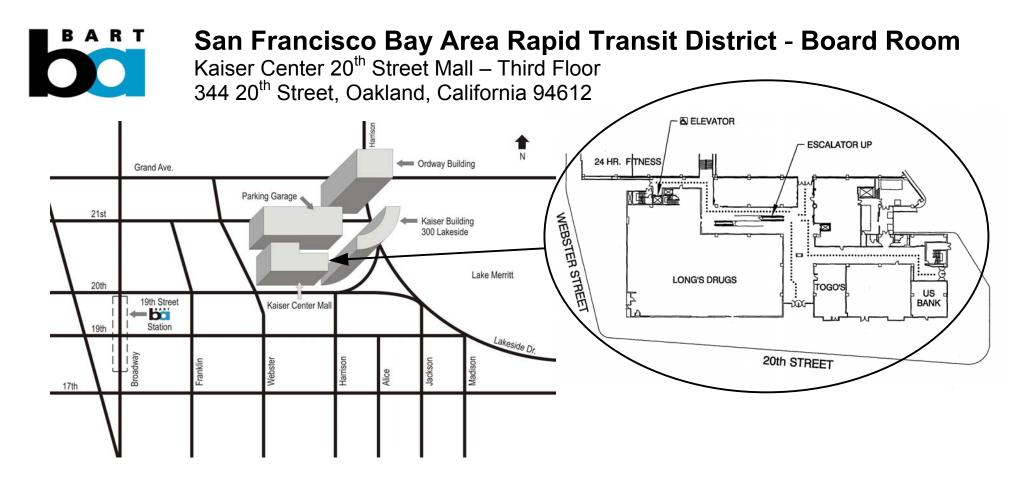

## San Francisco Bay Area Rapid Transit District - Board Room

Kaiser Center 20<sup>th</sup> Street Mall – Third Floor 344 20<sup>th</sup> Street, Oakland, California 94612

#### From the South Bay (San Jose/Fremont/Hayward)

Take I-880 North

Exit on Oak Street; turn right onto Oak Street Follow Oak Street as it turns into Lakeside Drive Follow Lakeside Drive to 20<sup>th</sup> Street; stay toward the left Bear right into Kaiser Center Parking garage\*

#### From San Francisco

Take I-80 East to the Bay Bridge Once across the Bridge, follow signs to I-580 East toward Hayward Exit on Harrison Street; stay to the right Follow Harrison Street (which becomes Lakeside Drive) to 20<sup>th</sup> Street Turn right into Kaiser Center Parking garage\*

#### From the East Bay (Livermore/Pleasanton/San Leandro)

Take I-580 West toward San Francisco Exit on Harrison Street; stay to the left At the stop light turn left onto Harrison Follow Harrison (which becomes Lakeside Drive) to 20<sup>th</sup> Street Turn right into Kaiser Center Parking garage\*

#### From the East Bay (Pittsburg/Concord/Orinda)

Take Highway 24 West to Oakland, through the Caldecott Tunnel Merge onto I-580 East toward Hayward Exit on Harrison Street; stay to the right Follow Harrison Street (which becomes Lakeside Drive) to 20<sup>th</sup> Street Turn right into Kaiser Center Parking garage\*

### From the East Bay (Vallejo/Richmond/Berkeley)

Take I-80 West toward San Francisco Merge onto I-580 East toward Hayward Exit on Harrison Street; stay to the right Follow Harrison Street (which becomes Lakeside Drive) to 20<sup>th</sup> Street Turn right into Kaiser Center Parking garage\*

#### From BART 19<sup>th</sup> Street Station Take the 20<sup>th</sup> Street exit

Take the 20<sup>th</sup> Street exit Walk 3 blocks east on 20<sup>th</sup> Street, toward Lake Merritt

#### From Kaiser Center Parking structure

Mall Entrance on Levels A, B, and E Accessible entrance for Persons with Disabilities is available from Level A

#### **Directions to the BART Board Room**

The BART Board Room is located on the 3<sup>rd</sup> Floor (Roof Garden Level) of the Kaiser Center 20<sup>th</sup> Street Mall. Follow signs in the Mall to the Board Room. From the ground floor, take the escalator or elevator to the 3<sup>rd</sup> Floor (Roof Garden Level). Elevators are also located in the parking garage.