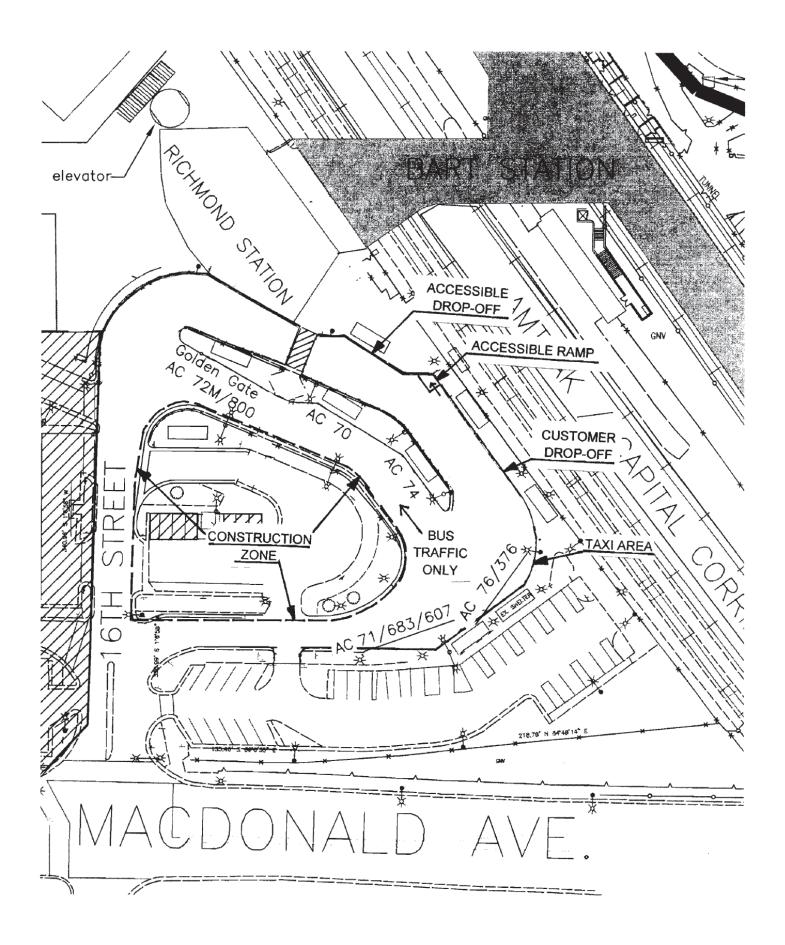

## TEMPORARY BUS STOP RELOCATION DURING CONSTRUCTION AT RICHMOND STATION

Starting July 23 and continuing for approximately 5 weeks, bus stops will be relocated because of construction in the bus intermodal area. All bus lines will still be available; however, AC Transit will be combining both directions of each line at the same stop (please see the map on the back of this bulletin).

The work is being done as part of the construction of the new parking structure.

The existing customer drop-off and pick-up areas in the middle of the bus intermodal will be fenced off by the contractor. These areas will be temporarily relocated to the main sidewalk in front of the station and marked with temporary signs and curb painting. Please watch for and observe temporary pedestrian detour signs during the construction.